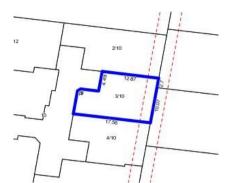

#### Section 47AF of the Estate Agents Act 1980

| <b>Property</b> | offered | for | sale |
|-----------------|---------|-----|------|
|-----------------|---------|-----|------|

| Address              | 3/10 Hodgson Street, Templestowe Lower Vic 3107 |
|----------------------|-------------------------------------------------|
| Including suburb and |                                                 |
| postcode             |                                                 |
|                      |                                                 |
|                      |                                                 |