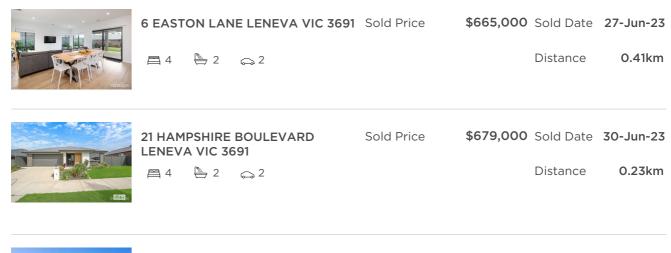

| Address of comparable property         | Price     | Date of sale |  |
|----------------------------------------|-----------|--------------|--|
| 6 EASTON LANE LENEVA VIC 3691          | \$665,000 | 27-Jun-23    |  |
| 21 HAMPSHIRE BOULEVARD LENEVA VIC 3691 | \$679,000 | 30-Jun-23    |  |
| 13 FERNDALE ROAD LENEVA VIC 3691       | \$587,000 | 30-Oct-23    |  |