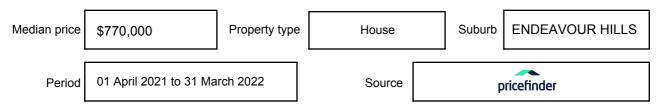

expressed as a single price, or as a price range with the difference between the upper and lower amounts not more than 10% of the lower amount.

This Statement of Information must be provided to a prospective buyer within two business days of a request and displayed at any open for inspection for the property for sale.

It is recommended that the address of the property being offered for sale be checked at

services.land.vic.gov.au/landchannel/content/addressSearch before being entered in this Statement of Information.

## Property offered for sale

Address Including suburb and postcode

8 ORBISON COURT, ENDEAVOUR HILLS, VIC 3802

## Indicative selling price

For the meaning of this price see consumer.vic.gov.au/underquoting

Price Range:

\$990,000 to \$1,080,000

#### Median sale price



#### **Comparable property sales**

These are the three properties sold within two kilometres of the property for sale in the last six months that the estate agent or agent's representative considers to be most comparable to the property for sale.

| Address of comparable property            | Price        | Date of sale |
|-------------------------------------------|--------------|--------------|
| 18 QUIRK CRT, ENDEAVOUR HILLS, VIC 3802   | \$1,025,000  | 12/03/2022   |
| 5 SEXTON CRT, ENDEAVOUR HILLS, VIC 3802   | *\$1,025,000 | 13/04/2022   |
| 42 SHETLAND ST, ENDEAVOUR HILLS, VIC 3802 | *\$1,060,000 | 04/06/2022   |

This Statement of Information was prepared on: 22/

22/06/2022