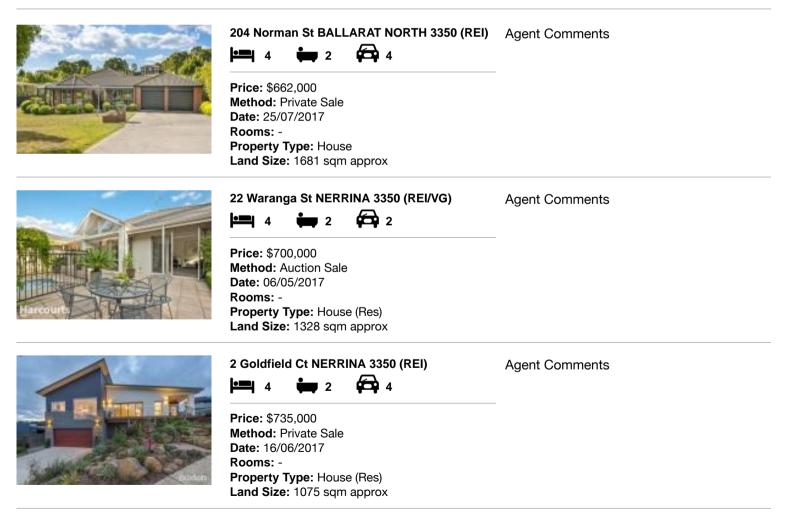

| Address of comparable property |                                   | Price     | Date of sale |
|--------------------------------|-----------------------------------|-----------|--------------|
| 1                              | 204 Norman St BALLARAT NORTH 3350 | \$662,000 | 25/07/2017   |
| 2                              | 22 Waranga St NERRINA 3350        | \$700,000 | 06/05/2017   |
| 3                              | 2 Goldfield Ct NERRINA 3350       | \$735,000 | 16/06/2017   |