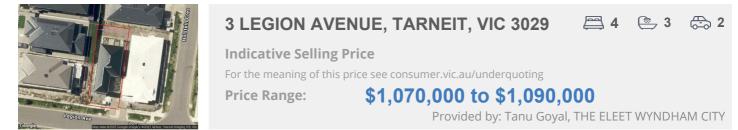

#### Property offered for sale

Address Including suburb and postcode

3 LEGION AVENUE, TARNEIT, VIC 3029

#### Indicative selling price

For the meaning of this price see consumer.vic.gov.au/underquoting

Price Range:

\$1,070,000 to \$1,090,000