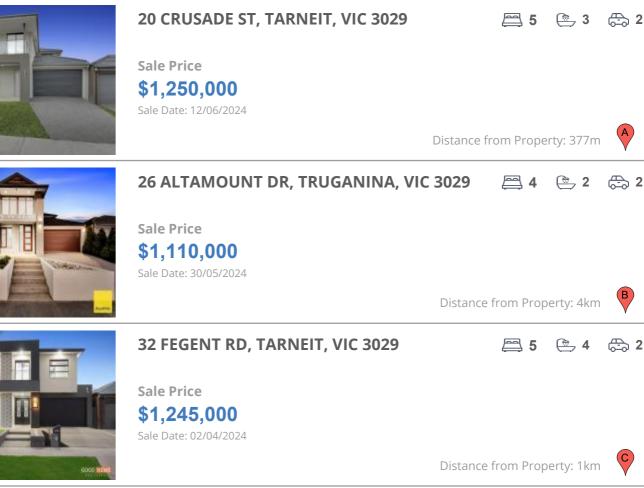

## **COMPARABLE PROPERTIES**

These are the three properties sold within two kilometres of the property for sale in the last six months that the estate agent or agents representative considers to be most comparable to the property for sale.

#### **Comparable property sales**

These are the three properties sold within two kilometres of the property for sale in the last six months that the estate agent or agents representative considers to be most comparable to the property for sale.

| Address of comparable property       | Price       | Date of sale |
|--------------------------------------|-------------|--------------|
| 20 CRUSADE ST, TARNEIT, VIC 3029     | \$1,250,000 | 12/06/2024   |
| 26 ALTAMOUNT DR, TRUGANINA, VIC 3029 | \$1,110,000 | 30/05/2024   |
| 32 FEGENT RD, TARNEIT, VIC 3029      | \$1,245,000 | 02/04/2024   |