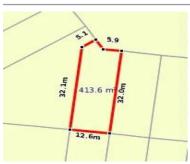

| Address Including suburb and postcode 2/718 Mi | PLAND HIGHWAY, HUNTLY, VIC 3551 |
|------------------------------------------------|---------------------------------|
|------------------------------------------------|---------------------------------|