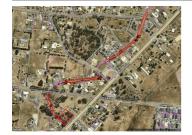

## 2/718 MIDLAND HIGHWAY, HUNTLY, VIC 🕮 - 🕾 -

**Indicative Selling Price** 

For the meaning of this price see consumer.vic.au/underquoting

Single Price: \$185,000

Provided by: PRD Admin, PRD Nationwide Bendigo

| Address Including suburb and postcode 2/718 Mi | PLAND HIGHWAY, HUNTLY, VIC 3551 |
|------------------------------------------------|---------------------------------|
|------------------------------------------------|---------------------------------|