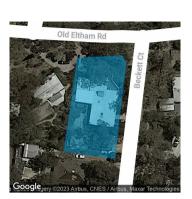

#### Section 47AF of the Estate Agents Act 1980

| Address              | 236 Old Eltham Road, Lower Plenty Vic 3093 |  |
|----------------------|--------------------------------------------|--|
| Including suburb and |                                            |  |
| nostcode             |                                            |  |

Date of sale

Scott Nugent 0438 054 993 scottnugent@jelliscraig.com.au

**Property Type:** House Land Size: 1012 sqm approx

**Agent Comments** 

**Indicative Selling Price** \$1,650,000 - \$1,750,000 **Median House Price** December quarter 2022: \$1,419,000