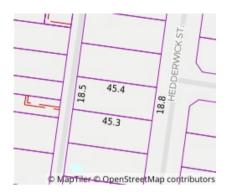

## Property offered for sale

| Address              | 45 Hedderwick Street, Essendon Vic 3040 |
|----------------------|-----------------------------------------|
| Including suburb and |                                         |
| postcode             |                                         |
|                      |                                         |
|                      |                                         |

| This Statement of Information was prepared on: | 10/02/2022 16:14 |
|------------------------------------------------|------------------|

Property Type: House (Previously Occupied - Detached) Land Size: 864 sqm approx