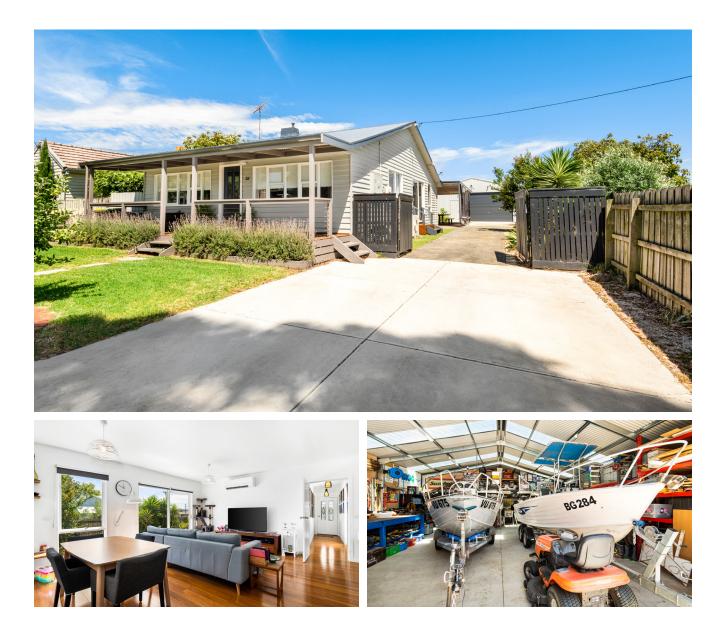

### Renovated Charmer in Central Portarlington

Beautifully renovated this character cottage truly ticks all the boxes. Boasting large indoor and outdoor living areas, expansive 736m2 (approx.) of land content and a huge 12m x 8.5m lock-up garage this property is sure to be of interest to a multitude of buyers.

- Stellar location, just 500m to the picturesque foreshore
- Only 800m walk to the boutique retail hub of Portarlington
- Stunning renovation has created a modern-coastal home
- 12mx8.5m garage with 2.7m roller-door clearance & 15 Amp power