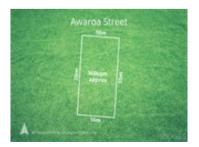

# Property offered for sale

Address Including suburb or locality and postcode

Lot 890 Scammell Street, Ocean Grove Vic 3226

01/12/2023 16:21

**Property Type:** Land Size: 576 sqm approx Agent Comments Indicative Selling Price \$491,000 Median Land Price 01/12/2022 - 30/11/2023: \$502,500