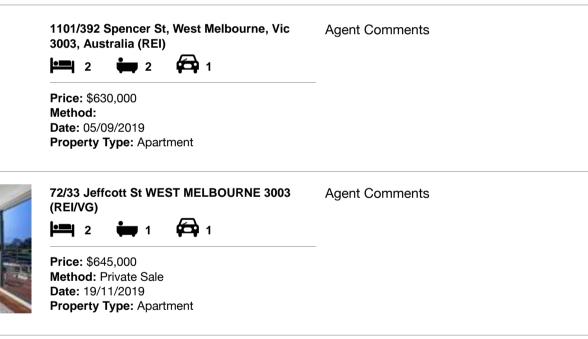

| Ad | dress of comparable property                             | Price     | Date of sale |
|----|----------------------------------------------------------|-----------|--------------|
| 1  | 1101/392 Spencer St, West Melbourne, Vic 3003, Australia | \$630,000 | 05/09/2019   |
| 2  | 72/33 Jeffcott St WEST MELBOURNE 3003                    | \$645,000 | 19/11/2019   |
| 3  | 10/369 Abbotsford St NORTH MELBOURNE 3051                | \$643,500 | 23/11/2019   |