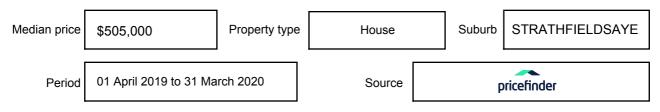

## **MEDIAN SALE PRICE**

## STRATHFIELDSAYE, VIC, 3551

Suburb Median Sale Price (House)

\$505,000

01 April 2019 to 31 March 2020

Provided by: pricefinder