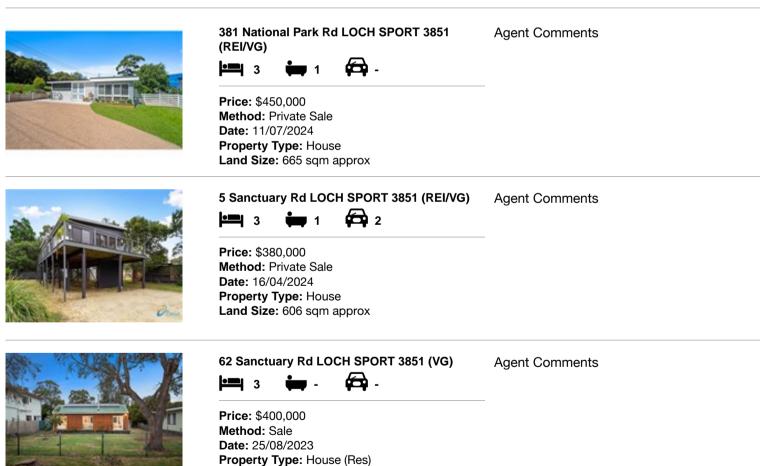

| Address of comparable property |                                      | Price     | Date of sale |
|--------------------------------|--------------------------------------|-----------|--------------|
| 1                              | 381 National Park Rd LOCH SPORT 3851 | \$450,000 | 11/07/2024   |
| 2                              | 5 Sanctuary Rd LOCH SPORT 3851       | \$380,000 | 16/04/2024   |
| 3                              | 62 Sanctuary Rd LOCH SPORT 3851      | \$400,000 | 25/08/2023   |

## **Comparable Properties**