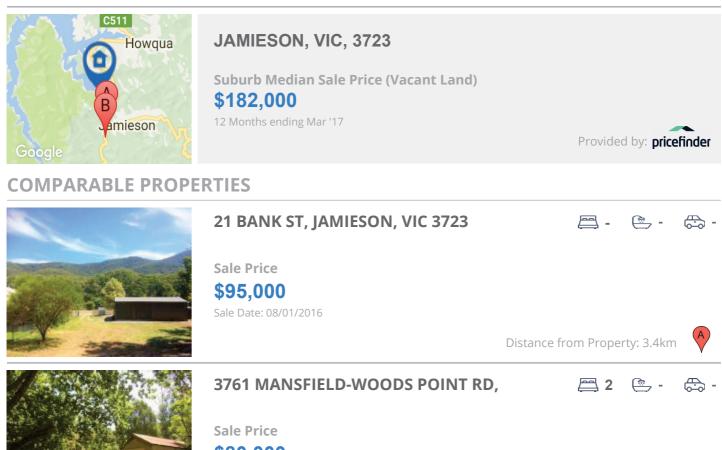

## **SUBURB MEDIAN**

## \$80,000

Sale Date: 02/02/2017

Distance from Property: 4.5km

This report has been compiled on 08/05/2017 by Mansfield Real Estate. Property Data Solutions Pty Ltd 2017 - www.pricefinder.com.au

© The State of Victoria. The State of Victoria owns the copyright in the Property Sales Data and reproduction of the data in any way without the consent of the State of Victoria will constitute a breach of the Copyright Act 1968 (Cth). The State of Victoria does not warrant the accuracy or completeness of the information contained in this report and any person using or relying upon such information does so on the basis that the State of Victoria accepts no responsibility or liability whatsoever for any errors, faults, defects or omissions in the information supplied.