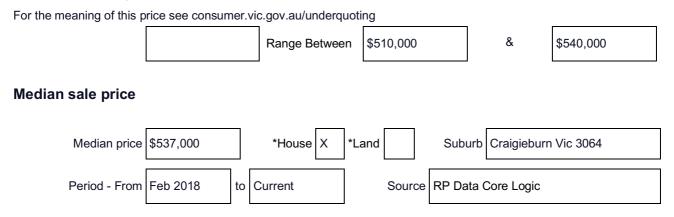

# BarryPlant

## STATEMENT OF INFORMATION Single residential property located in the Melbourne metropolitan area.

### Sections 47AF of the Estate Agents Act 1980

#### Property offered for sale

Address Including suburb and 32 Hamilton Hume Parade, Craigieburn Vic 3064 postcode

#### Indicative selling price



#### **Comparable property sales**

These are the three properties sold within two kilometres of the property for sale in the last six months that the estate agent or agent's representative considers to be most comparable to the property for sale.

| Address of comparable property                      | Price     | Date of sale |
|-----------------------------------------------------|-----------|--------------|
| 16 Green Hill Place, Craigieburn Vic 3064 – 0.08km  | \$545,000 | 30 Apr 2018  |
| 71 Riversdale Street, Craigieburn Vic 3064 – 0.89km | \$550,000 | 27 July 2018 |
| 39 Burrora Way, Craigieburn Vic 3064 – 1.80km       | \$535,000 | 22 Sep 2018  |

Property data source: RP Data Core Logic