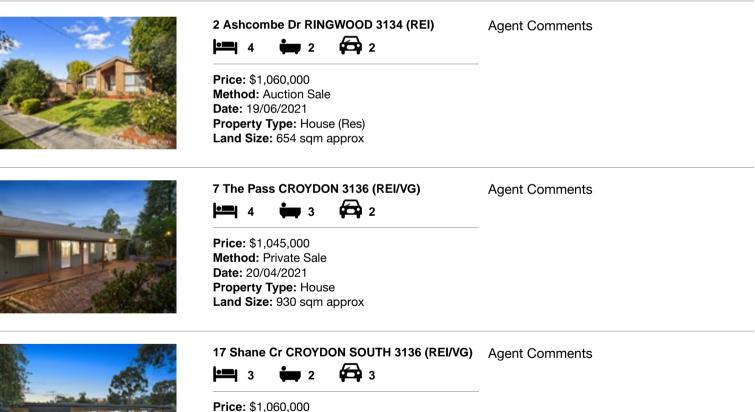

| Ado | dress of comparable property   | Price       | Date of sale |
|-----|--------------------------------|-------------|--------------|
| 1   | 2 Ashcombe Dr RINGWOOD 3134    | \$1,060,000 | 19/06/2021   |
| 2   | 7 The Pass CROYDON 3136        | \$1,045,000 | 20/04/2021   |
| 3   | 17 Shane Cr CROYDON SOUTH 3136 | \$1,060,000 | 30/03/2021   |

# **Comparable Properties**

Price: \$1,060,000 Method: Private Sale Date: 30/03/2021 Property Type: House Land Size: 890 sqm approx