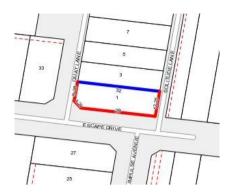

#### Section 47AF of the Estate Agents Act 1980

| Property offered for sale       |                                  |  |  |  |  |  |
|---------------------------------|----------------------------------|--|--|--|--|--|
| Address<br>Including suburb and | 1 Solitude Lane, Doreen Vic 3754 |  |  |  |  |  |
| postcode                        |                                  |  |  |  |  |  |

Indicative Selling Price

Rooms:
Property Type: Land
Land Size: 389 sqm approx
Agent Comments