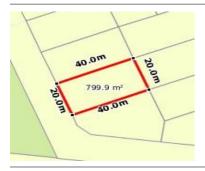

## 116 MACKENZIE STREET W, GOLDEN 🕮 - 🧁 -

**Indicative Selling Price** 

For the meaning of this price see consumer.vic.au/underquoting

Price Range:

365,000 to 375,000

Provided by: Rick Bishop, PRD Nationwide Bendigo

## Property offered for sale

Address Including suburb and postcode

116 MACKENZIE STREET W, GOLDEN SQUARE, VIC 3555

#### Indicative selling price

For the meaning of this price see consumer.vic.gov.au/underguoting

Price Range: 365,000 to 375,000