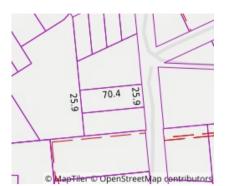

#### Address of comparable property

| Au | areas or comparable property      | 1 1100    | Date of Sale |
|----|-----------------------------------|-----------|--------------|
| 1  | 10 Crowley Rd HEALESVILLE 3777    | \$595,000 | 17/05/2019   |
| 2  | 12 Mcgrettons Rd HEALESVILLE 3777 | \$570,000 | 10/03/2020   |
| 3  |                                   |           |              |