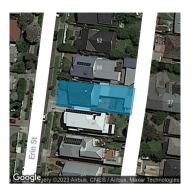

#### Property offered for sale

Address Including suburb and postcode

48 Erin Street, Preston Vic 3072