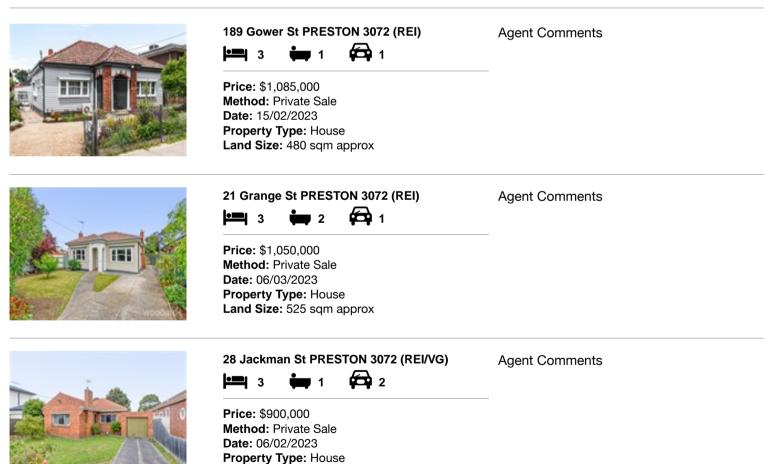

| Add | dress of comparable property | Price       | Date of sale |
|-----|------------------------------|-------------|--------------|
| 1   | 189 Gower St PRESTON 3072    | \$1,085,000 | 15/02/2023   |
| 2   | 21 Grange St PRESTON 3072    | \$1,050,000 | 06/03/2023   |
| 3   | 28 Jackman St PRESTON 3072   | \$900,000   | 06/02/2023   |