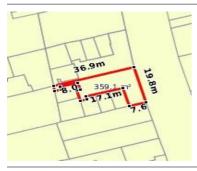

# 2/14 CUNNINGHAM STREET, BENALLA,

**Indicative Selling Price** 

For the meaning of this price see consumer.vic.au/underquoting

Single Price: \$129,000

Provided by: Anna Greenhalgh, Benalla Residential Rural Real Estate

# Property offered for sale

| Address<br>Including suburb and<br>postcode | 2/14 CUNNINGHAM STREET, BENALLA, VIC 3672 |
|---------------------------------------------|-------------------------------------------|
|---------------------------------------------|-------------------------------------------|