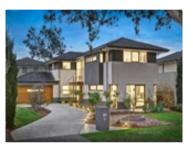

## 58 Sugarloaf Drive, Macleod Vic 3085

Property Type: House Land Size: 537 sqm approx Agent Comments Indicative Selling Price \$1,180,000 - \$1,280,000 Median House Price September quarter 2019: \$1,119,250