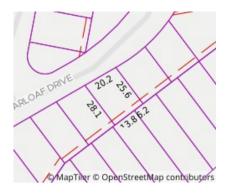

## 58 Sugarloaf Drive, Macleod Vic 3085

Property Type: House Land Size: 537 sqm approx Agent Comments Indicative Selling Price \$1,180,000 - \$1,280,000 Median House Price September quarter 2019: \$1,119,250