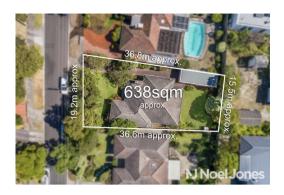

# Property offered for sale

Address Including suburb and postcode 29 Cumberland Avenue, Balwyn North Vic 3104

Date of sale

**Property Type:** House **Land Size:** 638 sqm approx

**Agent Comments** 

Indicative Selling Price \$1,300,000 - \$1,400,000 Median House Price December quarter 2023: \$2,301,000