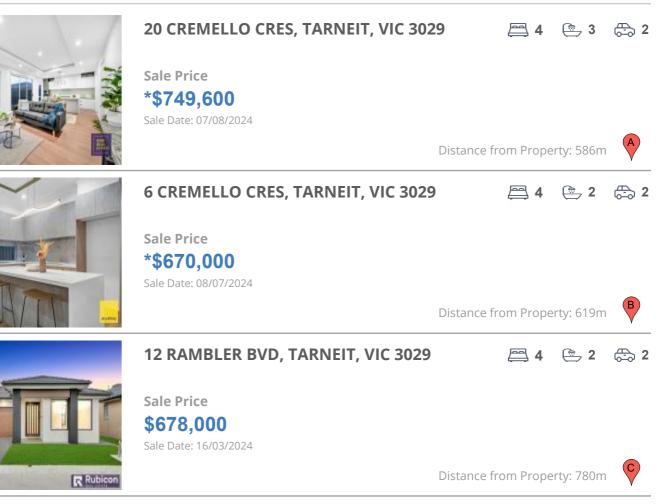

# **COMPARABLE PROPERTIES**

These are the three properties sold within two kilometres of the property for sale in the last six months that the estate agent or agent's representative considers to be most comparable to the property for sale.

### **Comparable property sales**

These are the three properties sold within two kilometres of the property for sale in the last six months that the estate agent or agent's representative considers to be most comparable to the property for sale.

| Address of comparable property      | Price      | Date of sale |
|-------------------------------------|------------|--------------|
| 20 CREMELLO CRES, TARNEIT, VIC 3029 | *\$749,600 | 07/08/2024   |
| 6 CREMELLO CRES, TARNEIT, VIC 3029  | *\$670,000 | 08/07/2024   |
| 12 RAMBLER BVD, TARNEIT, VIC 3029   | \$678,000  | 16/03/2024   |