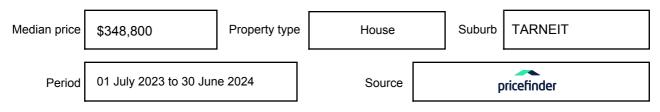

## **MEDIAN SALE PRICE**

# TARNEIT, VIC, 3029

Suburb Median Sale Price (Vacant Land)

\$670.000 to \$720.000

\$348,800

01 July 2023 to 30 June 2024

Provided by: pricefinder

📇 4 🕒 2 🚓 -

Provided by: Inder Bajwa, Engage Real Estate

### Median sale price