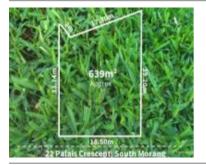

14 EDEN CRT, SOUTH MORANG, VIC 3752

Sale Price

\*\$545,000

Sale Date: 20/05/2021

Distance from Property: 1.4km

22 PALAIS CRES, SOUTH MORANG, VIC 3752

Sale Price

\$660,000

Sale Date: 25/04/2021

Distance from Property: 283m

14 MELISSA CRT, SOUTH MORANG, VIC 3752

**Sale Price** 

\$720,000

Sale Date: 22/03/2021

Distance from Property: 888m