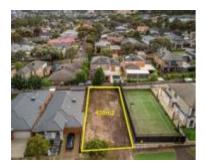

# 5 MARDIS PLACE, SOUTH MORANG, VIC 🕮 1 🗁 1 🚓 1

**Indicative Selling Price** 

For the meaning of this price see consumer.vic.au/underquoting

Single Price:

\$825,000

Provided by: Nicole Jahne, Harcourts Rata & Co

# Property offered for sale

Address Including suburb and postcode

5 MARDIS PLACE, SOUTH MORANG, VIC 3752