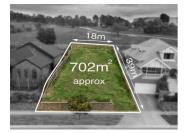

# 5 MARDIS PLACE, SOUTH MORANG, VIC 🕮 1 🗁 1 🚓 1

**Indicative Selling Price** 

For the meaning of this price see consumer.vic.au/underquoting

Single Price:

\$825,000

Provided by: Nicole Jahne, Harcourts Rata & Co

# Property offered for sale

Address Including suburb and postcode

5 MARDIS PLACE, SOUTH MORANG, VIC 3752