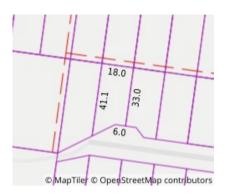

## Property offered for sale

| 9 Glencoe Place, Lilydale Vic 3140 |
|------------------------------------|
|                                    |
|                                    |
|                                    |
|                                    |

| This Statement of Information was prepared on: | 14/02/2024 14:11 |
|------------------------------------------------|------------------|

Rooms: 6

Property Type: House Land Size: 643 sqm approx

**Agent Comments** 