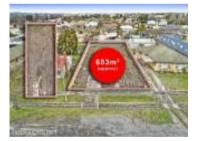

1009 South St BALLARAT CENTRAL 3350

(REI)

- 14

Price: \$340,000 Method: Private Sale Date: 18/12/2018

Rooms: -

Property Type: Land

Land Size: 653 sqm approx

**Agent Comments** 