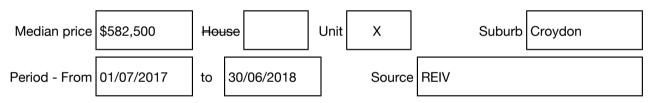

# Median sale price

Rooms: Property Type: Flat Land Size: 327.547 sqm approx Agent Comments 03 9722 9755 0468 661 566 brady@hoskins.com.au

Brady Stanton

Indicative Selling Price \$565,000 - \$610,000 Median Unit Price Year ending June 2018: \$582,500