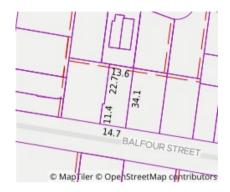

Land Size: 482.168 sqm approx

**Agent Comments** 

Indicative Selling Price \$4,000,000 - \$4,400,000 Median House Price June quarter 2020: \$3,600,000