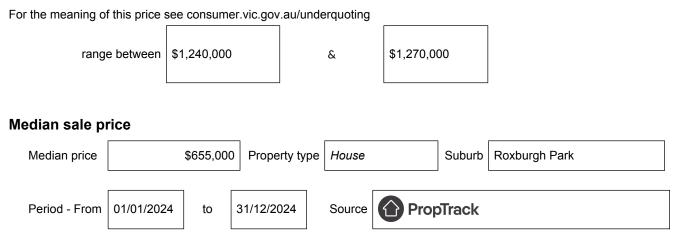

# Statement of Information Single residential property located in the Melbourne metropolitan area

Section 47AF of the Estate Agents Act 1980

### Property offered for sale

Address Including suburb and postcode

16 Allerton Way, Roxburgh Park, Vic 3064

### Indicative selling price



## Comparable property sales (\*Delete A or B below as applicable)

A\* These are the three properties sold within two kilometres of the property for sale in the last six months that the estate agent or agent's representative considers to be most comparable to the property for sale.

| Address of comparable property | Price | Date of sale |
|--------------------------------|-------|--------------|
| 1                              | \$    |              |
| 2                              | \$    |              |
| 3                              | \$    |              |

#### OR

**B**\* The estate agent or agent's representative reasonably believes that fewer than three comparable properties were sold within within two kilometres of the property for sale in the last six months.

This Stat