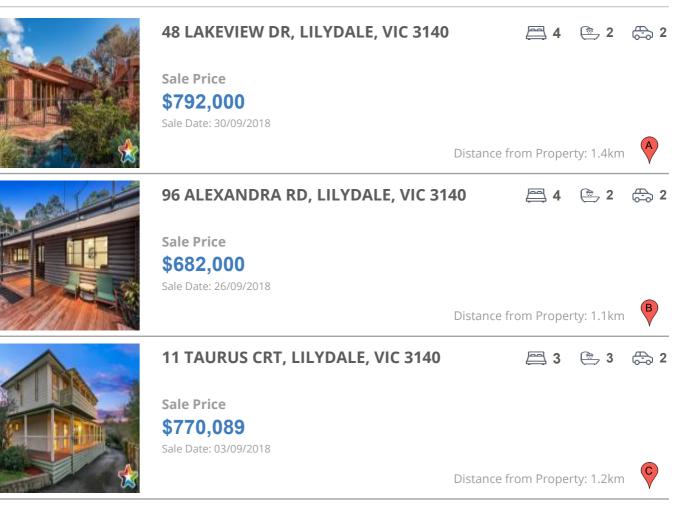

# **COMPARABLE PROPERTIES**

These are the three properties sold within two kilometres of the property for sale in the last six months that the estate agent or agent's representative considers to be most comparable to the property for sale.

| Address of comparable property      | Price     | Date of sale |
|-------------------------------------|-----------|--------------|
| 48 LAKEVIEW DR, LILYDALE, VIC 3140  | \$792,000 | 30/09/2018   |
| 96 ALEXANDRA RD, LILYDALE, VIC 3140 | \$682,000 | 26/09/2018   |
| 11 TAURUS CRT, LILYDALE, VIC 3140   | \$770,089 | 03/09/2018   |