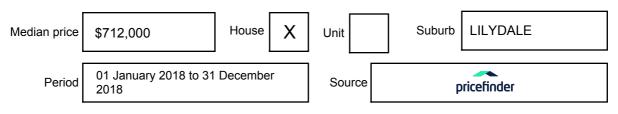

# **MEDIAN SALE PRICE**

# LILYDALE, VIC, 3140

Suburb Median Sale Price (House)

\$712,000

01 January 2018 to 31 December 2018

Provided by: pricefinder