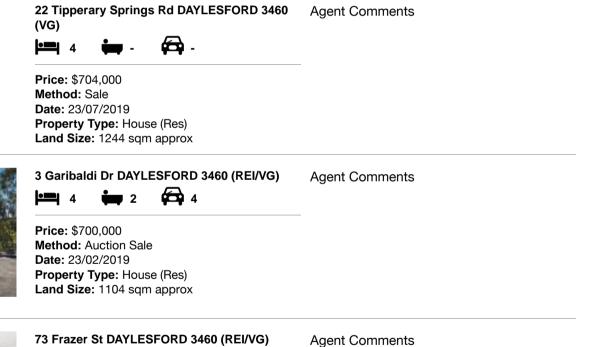

## Comparable property sales (\*Delete A or B below as applicable)

A\* These are the three properties sold within five kilometres of the property for sale in the last 18 months that the estate agent or agent's representative considers to be most comparable to the property for sale.

| Address of comparable property |                                         | Price     | Date of sale |
|--------------------------------|-----------------------------------------|-----------|--------------|
| 1                              | 22 Tipperary Springs Rd DAYLESFORD 3460 | \$704,000 | 23/07/2019   |
| 2                              | 3 Garibaldi Dr DAYLESFORD 3460          | \$700,000 | 23/02/2019   |
| 3                              | 73 Frazer St DAYLESFORD 3460            | \$675,000 | 26/07/2018   |