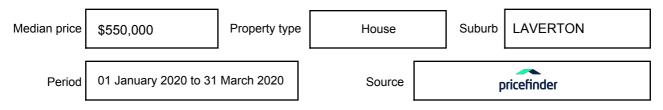

be expressed as a single price, or as a price range with the difference between the upper and lower amounts not more than 10% of the lower amount.

This Statement of Information must be provided to a prospective buyer within two business days of a request and displayed at any open for inspection for the property for sale.

It is recommended that the address of the property being offered for sale be checked at

services.land.vic.gov.au/landchannel/content/addressSearch before being entered in this Statement of Information.

### Property offered for sale

Address Including suburb and postcode

12 HENDERSON STREET, LAVERTON, VIC 3028

### Indicative selling price

For the meaning of this price see consumer.vic.gov.au/underquoting

Price Range:

\$630,000 - \$670,000

#### Median sale price



#### **Comparable property sales**

The estate agent or agent's representative reasonably believes that fewer than three comparable properties were sold within two kilometres of the property for sale in the last six months.