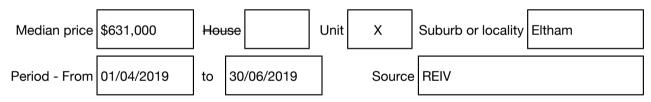

#### Median sale price

Rooms: Property Type: Strata Unit/Flat Land Size: 500 sqm approx Agent Comments Indicative Selling Price \$690,000 - \$750,000 Median Unit Price June quarter 2019: \$631,000