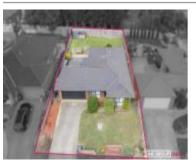

## 50 STRINGYBARK AVENUE, WALLAN, VIC 🕮 3 🕒 2 🚓 2

## Property offered for sale

Address Including suburb and postcode

50 STRINGYBARK AVENUE, WALLAN, VIC 3756