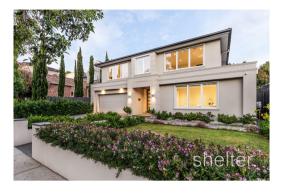

### Section 47AF of the Estate Agents Act 1980

Price

| <b>Property</b> | offered t | for sale |
|-----------------|-----------|----------|
|-----------------|-----------|----------|

| Address<br>Including suburb and<br>postcode | 5 Sinclair Avenue, Glen Iris Vic 3146 |
|---------------------------------------------|---------------------------------------|
|                                             |                                       |

#### Indicative selling price

For the meaning of this price see consumer.vic.gov.au/underquoting

Single price \$4,250,000

December quarter 2021: \$2,550,000

zali@shelterrealestate.com.au

Property Type: House Land Size: 627 sqm approx

**Agent Comments** 