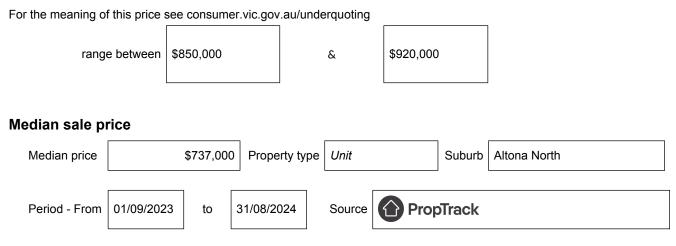

## Statement of Information Single residential property located in the Melbourne metropolitan area

Section 47AF of the Estate Agents Act 1980

## Property offered for sale

Address Including suburb and postcode

13A Hansen Street, Altona North, Vic 3025

## Indicative selling price



## Comparable property sales (\*Delete A or B below as applicable)

**A**\* These are the three properties sold within two kilometres of the property for sale in the last six months that the estate agent or agent's representative considers to be most comparable to the property for sale.

| Address of comparable property              | Price       | Date of sale |
|---------------------------------------------|-------------|--------------|
| 6A The Circle, Altona North, VIC 3025       | \$990,000   | 13/04/2024   |
| 38 MacDonald Avenue, Altona North, VIC 3025 | \$1,030,000 | 18/07/2024   |
| 272A Mason Street, Altona North, VIC 3025   | \$1,055,000 | 05/09/2024   |

OR

**B**<sup>\*</sup> The estate agent or agent's representative reasonably believes that fewer than three comparable prop