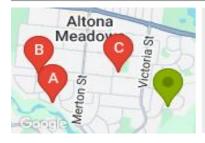

# **COMPARABLE PROPERTIES**

These are the three properties sold within two kilometres of the property for sale in the last six months that the estate agent or agents representative considers to be most comparable to the property for sale.

#### **Comparable property sales**

These are the three properties sold within two kilometres of the property for sale in the last six months that the estate agent or agents representative considers to be most comparable to the property for sale.

| Address of comparable property           | Price        | Date of sale |
|------------------------------------------|--------------|--------------|
| 17 MARKHAM WAY, ALTONA MEADOWS, VIC 3028 | \$1,225,000  | 26/10/2024   |
| 28 JARED RD, ALTONA MEADOWS, VIC 3028    | *\$1,500,000 | 27/02/2025   |
| 30 DOCKER CRT, ALTONA MEADOWS, VIC 3028  | *\$1,240,000 | 05/03/2025   |