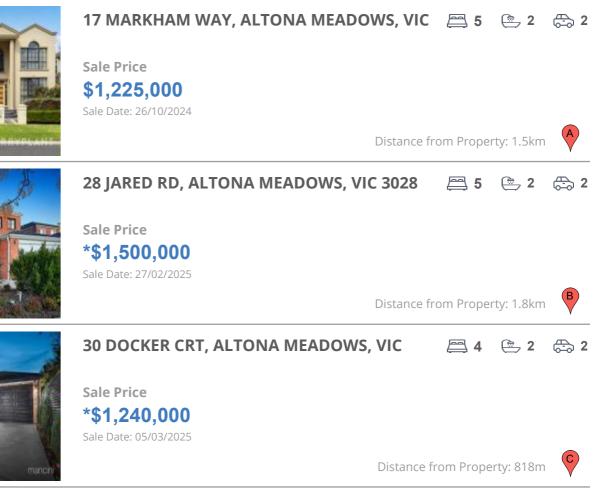

# **COMPARABLE PROPERTIES**

These are the three properties sold within two kilometres of the property for sale in the last six months that the estate agent or agents representative considers to be most comparable to the property for sale.

#### **Comparable property sales**

These are the three properties sold within two kilometres of the property for sale in the last six months that the estate agent or agents representative considers to be most comparable to the property for sale.

| Address of comparable property           | Price        | Date of sale |
|------------------------------------------|--------------|--------------|
| 17 MARKHAM WAY, ALTONA MEADOWS, VIC 3028 | \$1,225,000  | 26/10/2024   |
| 28 JARED RD, ALTONA MEADOWS, VIC 3028    | *\$1,500,000 | 27/02/2025   |
| 30 DOCKER CRT, ALTONA MEADOWS, VIC 3028  | *\$1,240,000 | 05/03/2025   |