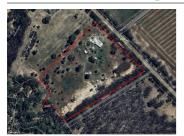

# 411 DUNOLLY-MOLIAGUL ROAD,

**Indicative Selling Price** 

For the meaning of this price see consumer.vic.au/underquoting

Single Price: \$560,000

Provided by: Coby Perry, Professionals Maryborough

### Property offered for sale

|           | Add    | ress |
|-----------|--------|------|
| Including | suburb | and  |
|           | posto  | ode  |

411 DUNOLLY-MOLIAGUL ROAD, DUNOLLY, VIC 3472

|    |      | 4.5   |       |      |       |
|----|------|-------|-------|------|-------|
| In | dic. | ativa | ומפינ | IINA | price |
|    | uic  | auvc  | , 361 | шч   |       |