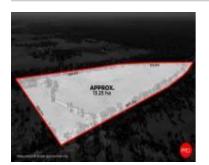

# 411 DUNOLLY-MOLIAGUL ROAD,

**Indicative Selling Price** 

For the meaning of this price see consumer.vic.au/underquoting

Single Price: \$560,000

Provided by: Coby Perry, Professionals Maryborough

### Property offered for sale

|           | Add    | ress |
|-----------|--------|------|
| Including | suburb | and  |
|           | posto  | ode  |

411 DUNOLLY-MOLIAGUL ROAD, DUNOLLY, VIC 3472

|    |      | 4.5   |       |      |       |
|----|------|-------|-------|------|-------|
| In | dic. | ativa | ומפינ | IINA | price |
|    | uic  | auvc  | , 361 | шч   |       |