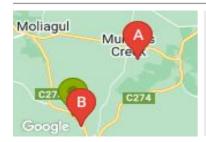

3365 WIMMERA HWY, MURPHYS CREEK, VIC

Sale Price

\$522,000

Sale Date: 31/03/2023

Distance from Property: 9.5km

19 BURROWS LANE, DUNOLLY, VIC 3472

Sale Price

\$515,000

Sale Date: 28/12/2023

Distance from Property: 1.5km

| Address of comparable property            | Price     | Date of sale |
|-------------------------------------------|-----------|--------------|
| 3365 WIMMERA HWY, MURPHYS CREEK, VIC 3551 | \$522,000 | 31/03/2023   |
| 19 BURROWS LANE, DUNOLLY, VIC 3472        | \$515,000 | 28/12/2023   |