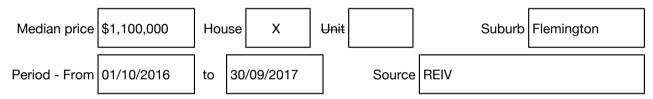

### Statement of Information

# Single residential property located in the Melbourne metropolitan area

#### Section 47AF of the Estate Agents Act 1980

#### Property offered for sale

Address 2/63 Crown Street, Flemington Vic 3031 Including suburb and postcode

#### Indicative selling price

For the meaning of this price see consumer.vic.gov.au/underquoting

 Range between
 \$750,000
 &
 \$775,000

#### Median sale price



#### Comparable property sales (\*Delete A or B below as applicable)

A\* These are the three properties sold within two kilometres of the property for sale in the last six months that the estate agent or agent's representative considers to be most comparable to the property for sale.

| Address of comparable property |                                  | Price     | Date of sale |
|--------------------------------|----------------------------------|-----------|--------------|
| 1                              | 109 The Crescent KENSINGTON 3031 | \$830,000 | 03/06/2017   |
| 2                              | 5/7 Roxburgh St ASCOT VALE 3032  | \$799,000 | 04/10/2017   |
| 3                              | 40 Rourke La KENSINGTON 3031     | \$770,000 | 21/09/2017   |

OR

**B**\* The estate ag