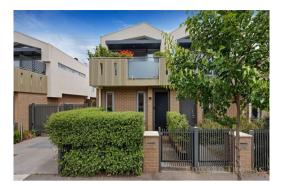

#### Property offered for sale

Address 2/63 Crown Street, Flemington Vic 3031 Including suburb and postcode

Rooms: Property Type: Townhouse (Single) Agent Comments Indicative Selling Price \$750,000 - \$775,000 Median House Price Year ending September 2017: \$1,100,000

Elegant Design Brings Rewards Contemporary two bedroom, two bathroom residence flaunting park views. Architect designed, impeccably appointed, attractively situated.