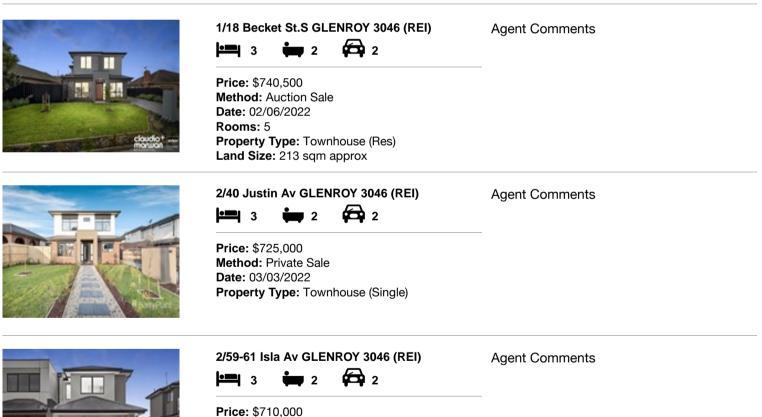

| Add | dress of comparable property  | Price     | Date of sale |
|-----|-------------------------------|-----------|--------------|
| 1   | 1/18 Becket St.S GLENROY 3046 | \$740,500 | 02/06/2022   |
| 2   | 2/40 Justin Av GLENROY 3046   | \$725,000 | 03/03/2022   |
| 3   | 2/59-61 Isla Av GLENROY 3046  | \$710,000 | 20/01/2022   |

# **Comparable Properties**

Price: \$710,000 Method: Private Sale Date: 20/01/2022 Rooms: 5 Property Type: Townhouse (Res) Land Size: 226 sqm approx

Account - Stockdale & Leggo Glenroy | P: 03 9306 0422 | F: 03 9300 3938