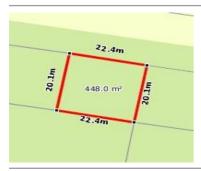

# 2 GREAT OCEAN ROAD, ANGLESEA, VIC 🕮 - 🕾 -

**Indicative Selling Price** 

\$320,000 to 350,0000

Provided by: ian Lawless, Great Ocean Properties Anglesea