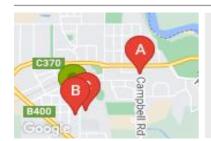

### **COMPARABLE PROPERTIES**

These are the three properties sold within five kilometres of the property for sale in the last 18 months that the estate agent or agent's representative considers to be most comparable to the property for sale.

# 1/7 CAMPBELL RD, COBRAM, VIC 3644

Sale Price

\$318,000

Sale Date: 15/08/2023

Distance from Property: 989m

# 2/8 OAK ST, COBRAM, VIC 3644

Sale Price

\*\*\$300,000

Sale Date: 09/05/2023

Distance from Property: 194m

# 1/6 TOMS DR, COBRAM, VIC 3644

Sale Price

\$340.000

Sale Date: 06/03/2023

Distance from Property: 223m

#### Comparable property sales

These are the three properties sold within five kilometres of the property for sale in the last 18 months that the estate agent or agent's representative considers to be most comparable to the property for sale.

| Address of comparable property    | Price       | Date of sale |
|-----------------------------------|-------------|--------------|
| 1/7 CAMPBELL RD, COBRAM, VIC 3644 | \$318,000   | 15/08/2023   |
| 2/8 OAK ST, COBRAM, VIC 3644      | **\$300,000 | 09/05/2023   |
| 1/6 TOMS DR, COBRAM, VIC 3644     | \$340,000   | 06/03/2023   |