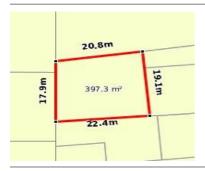

# 1/103 QUEEN STREET, COBRAM, VIC 3644 🕮 2 🕒 1 🚓 1

**Indicative Selling Price** 

For the meaning of this price see consumer.vic.au/underquoting

**Single Price:** \$320,000

Provided by: Amanda Ramsay, Andrew Jenkins Real Estate

| Address<br>Including suburb and<br>postcode | 1/103 OUEEN STREET, COBRAM, VIC 3644 |  |
|---------------------------------------------|--------------------------------------|--|
|---------------------------------------------|--------------------------------------|--|