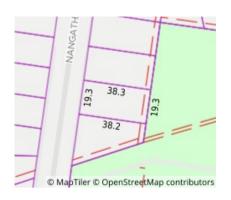

## Property offered for sale

| Address              | 48 Nangathan Way, Croydon North Vic 3136 |
|----------------------|------------------------------------------|
| Including suburb and |                                          |
| postcode             |                                          |
|                      |                                          |

#### Address of comparable property

| Add | dress of comparable property        | Price       | Date of sale |
|-----|-------------------------------------|-------------|--------------|
| 1   | 49 Nangathan Way CROYDON NORTH 3136 | \$1,300,000 | 11/12/2023   |
| 2   | 1 Alford Rise CROYDON NORTH 3136    | \$1,150,000 | 19/12/2023   |
| 3   | 5 Jarrod PI CROYDON NORTH 3136      | \$1,075,000 | 28/09/2023   |