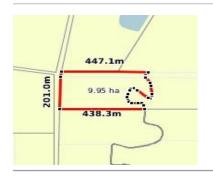

### Property offered for sale

Address Including suburb and postcode

34 MCCOMBS ROAD, LOCKWOOD, VIC 3551