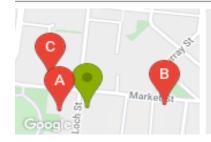

# **COMPARABLE PROPERTIES**

These are the three properties sold within five kilometres of the property for sale in the last 18 months that the estate agent or agent's representative considers to be most comparable to the property for sale.

49 LOCH ST, YARRAGON, VIC 3823

Sale Price

\*\*\$730,000

Sale Date: 24/05/2021

Distance from Property: 93m

13 MARKET ST, YARRAGON, VIC 3823

**Sale Price** 

\$625,000

Sale Date: 23/02/2021

Distance from Property: 250m

22 MARKET ST, YARRAGON, VIC 3823

Sale Price

\$500.000

Sale Date: 16/03/2021

Distance from Property: 165m

#### Comparable property sales

These are the three properties sold within five kilometres of the property for sale in the last 18 months that the estate agent or agent's representative considers to be most comparable to the property for sale.

| Address of comparable property   | Price       | Date of sale |
|----------------------------------|-------------|--------------|
| 49 LOCH ST, YARRAGON, VIC 3823   | **\$730,000 | 24/05/2021   |
| 13 MARKET ST, YARRAGON, VIC 3823 | \$625,000   | 23/02/2021   |
| 22 MARKET ST, YARRAGON, VIC 3823 | \$500,000   | 16/03/2021   |