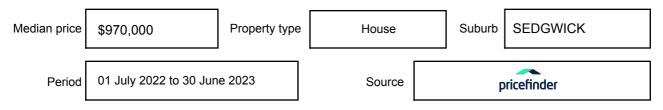

be expressed as a single price, or as a price range with the difference between the upper and lower amounts not more than 10% of the lower amount.

This Statement of Information must be provided to a prospective buyer within two business days of a request and displayed at any open for inspection for the property for sale.

It is recommended that the address of the property being offered for sale be checked at

services.land.vic.gov.au/landchannel/content/addressSearch before being entered in this Statement of Information.

## Property offered for sale

Address Including suburb and postcode

17 EVERODE DRIVE, SEDGWICK, VIC 3551

## Indicative selling price

For the meaning of this price see consumer.vic.gov.au/underquoting

Price Range:

\$1,000,000 to \$1,100,000

#### Median sale price



#### **Comparable property sales**

The estate agent or agent's representative reasonably believes that fewer than three comparable properties were sold within five kilometres of the property for sale in the last 18 months.

This Statement of Information was prepared on: