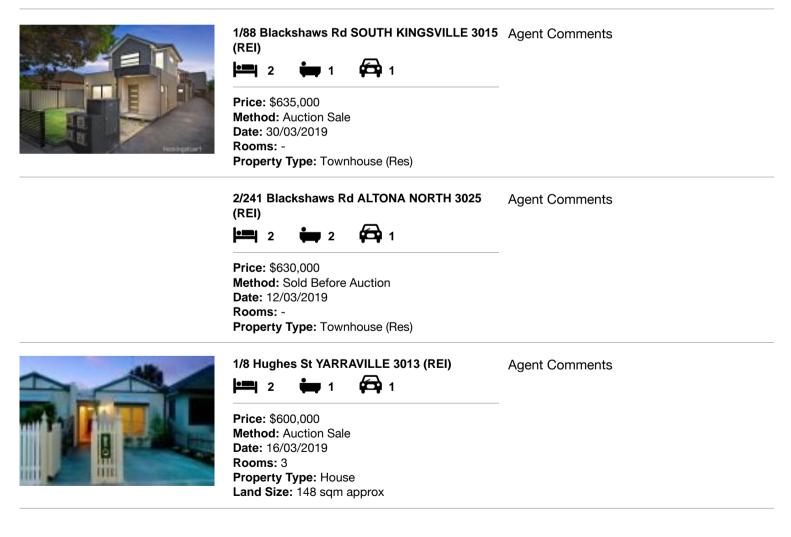

#### Comparable property sales (\*Delete A or B below as applicable)

A\* These are the three properties sold within two kilometres of the property for sale in the last six months that the estate agent or agent's representative considers to be most comparable to the property for sale.

| Address of comparable property |                                          | Price     | Date of sale |
|--------------------------------|------------------------------------------|-----------|--------------|
| 1                              | 1/88 Blackshaws Rd SOUTH KINGSVILLE 3015 | \$635,000 | 30/03/2019   |
| 2                              | 2/241 Blackshaws Rd ALTONA NORTH 3025    | \$630,000 | 12/03/2019   |
| 3                              | 1/8 Hughes St YARRAVILLE 3013            | \$600,000 | 16/03/2019   |

### **Comparable Properties**

Account - Jas Stephens - Yarraville | P: 03 93169000 | F: 03 93169099

propertydata