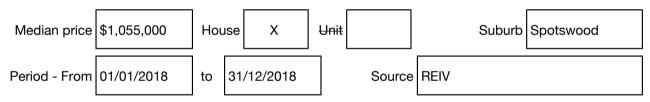

#### Median sale price

## **JAS STEPHENS**

Rooms: Property Type: House (Res) Agent Comments Indicative Selling Price \$635,000 Median House Price Year ending December 2018: \$1,055,000