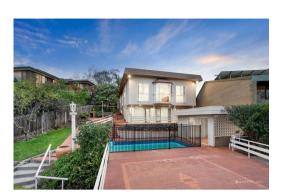

## Property offered for sale

| 22 Furneaux Grove, Bulleen Vic 3105 |
|-------------------------------------|
|                                     |
|                                     |
|                                     |
|                                     |

**Indicative Selling Price** \$1,188,000 **Median House Price** September quarter 2024: \$1,416,000

Property Type: House Land Size: 664 sqm approx **Agent Comments** 