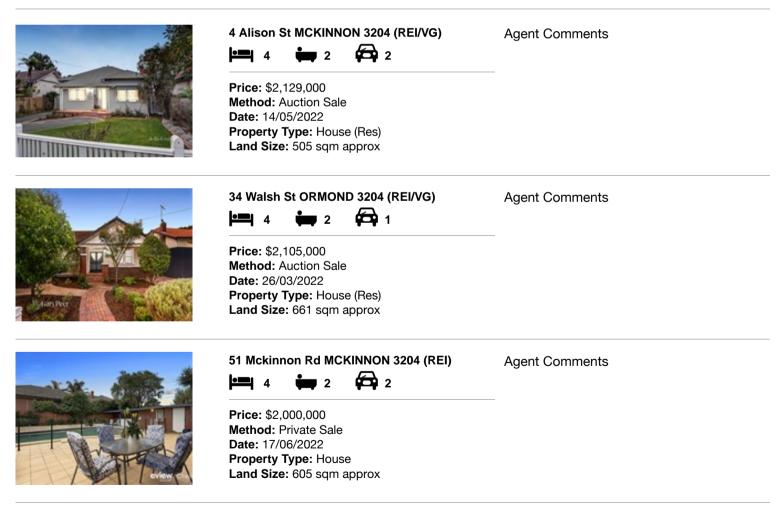

| Add | dress of comparable property | Price       | Date of sale |
|-----|------------------------------|-------------|--------------|
| 1   | 4 Alison St MCKINNON 3204    | \$2,129,000 | 14/05/2022   |
| 2   | 34 Walsh St ORMOND 3204      | \$2,105,000 | 26/03/2022   |
| 3   | 51 Mckinnon Rd MCKINNON 3204 | \$2,000,000 | 17/06/2022   |

# **Comparable Properties**